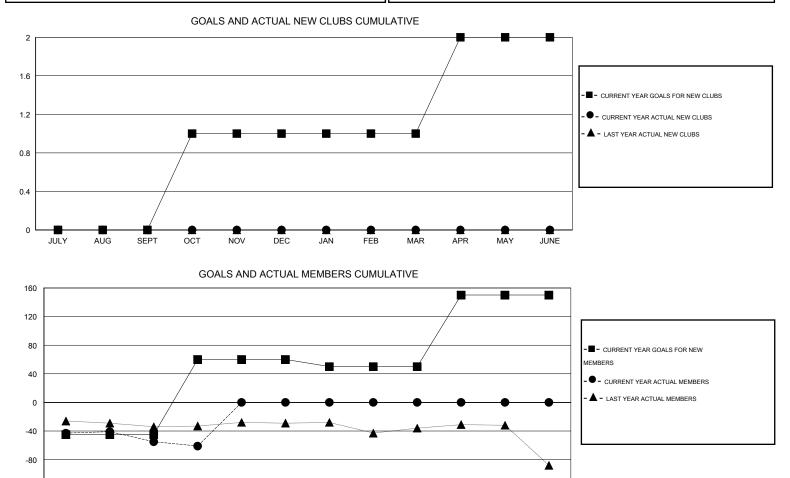

## Mona

| GMT: G                | Bary Wong | LOCATION WASHINGTON |           |                  |                  |                       |                    |                                     |                    | GMT CA 1         |
|-----------------------|-----------|---------------------|-----------|------------------|------------------|-----------------------|--------------------|-------------------------------------|--------------------|------------------|
| Clubs                 |           |                     |           |                  |                  | Members               |                    |                                     |                    |                  |
| RESULTS FOR 2014-2015 |           |                     |           |                  |                  | RESULTS FOR 2014-2015 |                    |                                     |                    |                  |
| QUARTER               |           | NEW CLUB<br>GOAL    | NEW CLUBS | DROPPED<br>CLUBS | NET<br>GAIN/LOSS | QUARTER               | NEW MEMBER<br>GOAL | CHARTER AND<br>NEW MEMBERS<br>ADDED | DROPPED<br>MEMBERS | NET<br>GAIN/LOSS |
| JULY/AUG/S            | SEPT      | 0                   | 0         | 2                | -2               | JULY/AUG/SEPT         | -45                | 41                                  | 96                 | -55              |
| OCT/NOV/D             | EC        | 1                   | 0         | 0                | 0                | OCT/NOV/DEC           | 105                | 2                                   | 8                  | -6               |
| JAN/FEB/MA            | AR        | 0                   | 0         | 0                | 0                | JAN/FEB/MAR           | -10                | 0                                   | 0                  | 0                |
| APR/MAY/JU            | UNE       | 1                   | 0         | 0                | 0                | APR/MAY/JUNE          | 100                | 0                                   | 0                  | 0                |

FEB

MAR

APR

MAY

JUNE

-120

JULY

AUG

SEPT

OCT

NOV

DEC

JAN