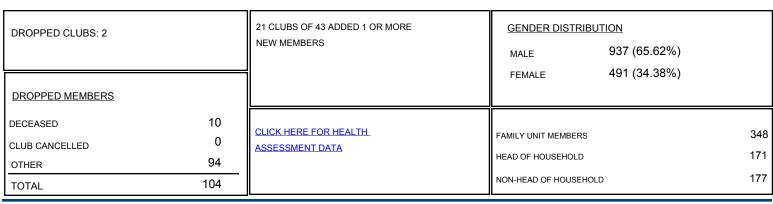

## Mona

| GMT: G                | Bary Wong | LOCATION WASHINGTON |           |                  |                  |                       |                    |                                     |                    | GMT CA 1         |
|-----------------------|-----------|---------------------|-----------|------------------|------------------|-----------------------|--------------------|-------------------------------------|--------------------|------------------|
| Clubs                 |           |                     |           |                  |                  | Members               |                    |                                     |                    |                  |
| RESULTS FOR 2014-2015 |           |                     |           |                  |                  | RESULTS FOR 2014-2015 |                    |                                     |                    |                  |
| QUARTER               |           | NEW CLUB<br>GOAL    | NEW CLUBS | DROPPED<br>CLUBS | NET<br>GAIN/LOSS | QUARTER               | NEW MEMBER<br>GOAL | CHARTER AND<br>NEW MEMBERS<br>ADDED | DROPPED<br>MEMBERS | NET<br>GAIN/LOSS |
| JULY/AUG/S            | SEPT      | 0                   | 0         | 2                | -2               | JULY/AUG/SEPT         | -45                | 41                                  | 96                 | -55              |
| OCT/NOV/D             | EC        | 1                   | 0         | 0                | 0                | OCT/NOV/DEC           | 105                | 2                                   | 8                  | -6               |
| JAN/FEB/MA            | AR        | 0                   | 0         | 0                | 0                | JAN/FEB/MAR           | -10                | 0                                   | 0                  | 0                |
| APR/MAY/JU            | UNE       | 1                   | 0         | 0                | 0                | APR/MAY/JUNE          | 100                | 0                                   | 0                  | 0                |